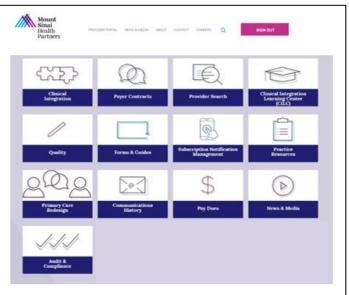

# Website Tools & Resources

For Mount Sinai Health Partners Providers

Mount Sinai Health Partners has many valuable resources available to network providers at <u>mshp.mountsinai.org.</u>

Once there, click **"Sign In"** to log into the MSHP portal where you will see a dashboard of resources and tools. Take online courses on population health management, use our provider search tool to identify network providers, subscribe to receiver clinical event notifications when your patients are hospitalized, view MSHP's Clinical Integration Program requirements and more.

What are some of the available resources?