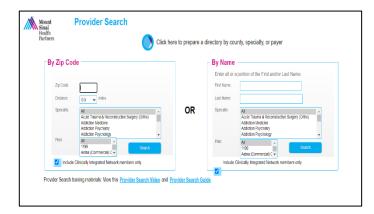

# **Provider Search**

Help keep care in network for your patients by using this tool. Search by name, specialty, zip code, or insurance plan.